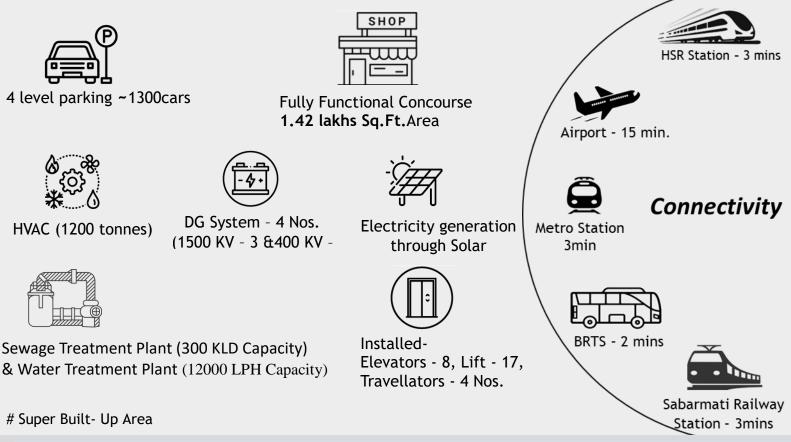

## National High Speed Rail Corporation Limited

Bustling Corporate Park Experience NSHRCL (PSU) Offering entire HUB Space on Long Term Lease Basis For 30 Years + 30 Years

Preferred for – REIT's, Co-Working Companies, Real estate Developer, Renowned Hotel Chains, Commercial Offices and Like more